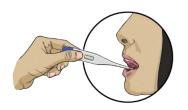

#### **HOW TO CHECK YOUR TEMPERATURE**

1. Turn the thermometer on by pressing the button near the screen.

2. Clean and hold the tip of the thermometer under your tongue until it beeps. Do not bite the thermometer.

3. Read your temperature on the screen. If your temperature is 99.5°F/37.5°C or higher, you have a fever.

4. Write your temperature in the 21-Day Symptom and Temperature Log in this booklet.

5. Clean your thermometer with soap and water and dry it well.