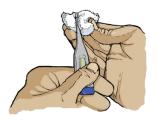

#### **HOW TO CHECK YOUR TEMPERATURE**

1. Turn the thermometer on by pressing the button near the screen.

2. Clean and hold the tip of the thermometer under your tongue until it beeps. Do not bite the thermometer.